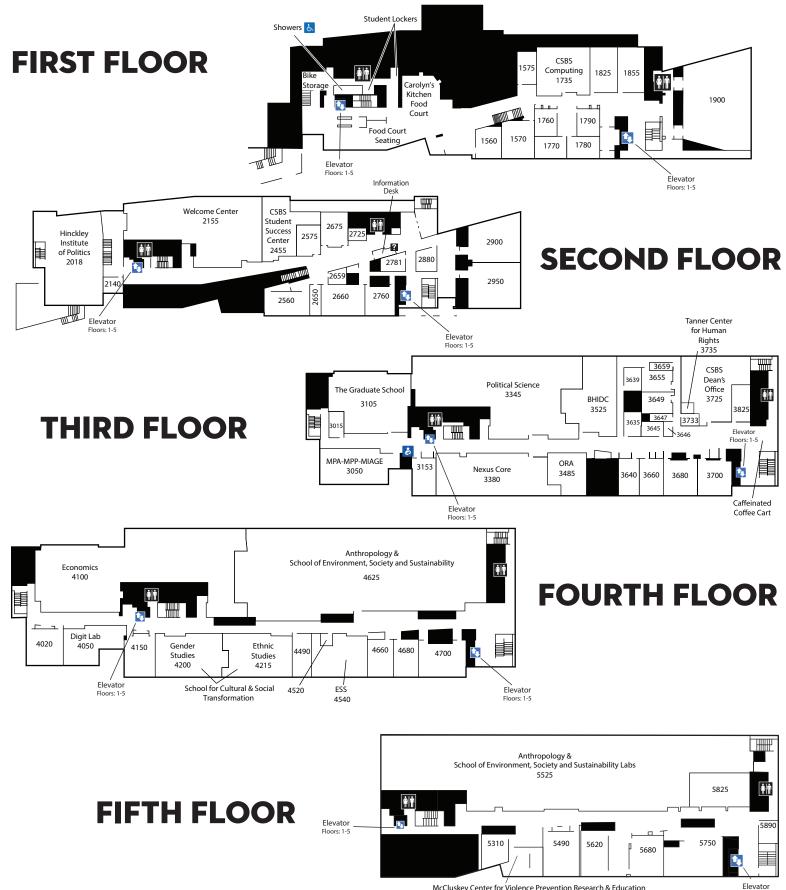

# CAROLYN AND KEM GARDNER COMMONS BUILDING MAP

McCluskey Center for Violence Prevention Research & Education 5400

Floors: 1-5

## Fifth Floor

| Classroom                                | 5310 |
|------------------------------------------|------|
| McCluskey Center for Violence Prevention | 5400 |
| Classroom                                | 5490 |
| Anthropology & ESS Labs                  | 5525 |

## Fourth Floor

| Classroom      | 4020 |
|----------------|------|
| Digit Lab      | 4050 |
| Economics      | 4100 |
| Classroom      | 4150 |
| Gender Studies | 4200 |
| Ethnic Studies | 4215 |

| Classroom     | 5620 |
|---------------|------|
| Classroom     | 5680 |
| Classroom     | 5750 |
| Lab Classroom | 5825 |
| Classroom     | 5890 |

| Conference Room                                  | 4490 |
|--------------------------------------------------|------|
| Counseling Office                                | 4520 |
| School of Environmental & Sustainability Studies | 4540 |
| Anthropology & ESS                               | 4625 |
| Classroom                                        | 4660 |
| Classroom                                        | 4680 |
| Classroom                                        | 4700 |

# Third Floor

| MPA-MPP-MIAGE                                       | 3050 |
|-----------------------------------------------------|------|
| Classroom                                           | 3015 |
| The Graduate School                                 | 3105 |
| Classroom                                           | 3153 |
| Political Science                                   | 3345 |
| Nexus Core                                          | 3380 |
| Office of Research Admin                            | 3485 |
| Behavioral Health Innovation & Dissemination Center | 3525 |
| Classroom                                           | 3640 |

| Classroom                      | 3660 |
|--------------------------------|------|
| Classroom                      | 3680 |
| Classroom                      | 3700 |
| Research Office                | 3646 |
| CSBS Dean's Office             | 3725 |
| Tanner Center for Human Rights | 3735 |
| Conference / Seminar           | 3825 |

### Second Floor

| Hinckley Institute of Politics | 2018 |
|--------------------------------|------|
| Classroom                      | 2140 |
| Welcome Center                 | 2155 |
| Student Success Center         | 2455 |
| Classroom                      | 2560 |
| Classroom                      | 2575 |
| Classroom                      | 2660 |
| Classroom                      | 2659 |

| Classroom | 2675 |
|-----------|------|
| Classroom | 2725 |
| Classroom | 2760 |
| Classroom | 2781 |
| Classroom | 2880 |
| Classroom | 2900 |
| Classroom | 2950 |

### First Floor

| Classroom | 1560 |
|-----------|------|
| Classroom | 1570 |
| Classroom | 1575 |
| Classroom | 1760 |
| Classroom | 1770 |
| Classroom | 1780 |

| Classroom      | 1790 |
|----------------|------|
| CSBS Computing | 1735 |
| Classroom Lab  | 1825 |
| Classroom Lab  | 1855 |
| Classroom      | 1900 |
|                |      |

Carolyn's Kitchen Food Court